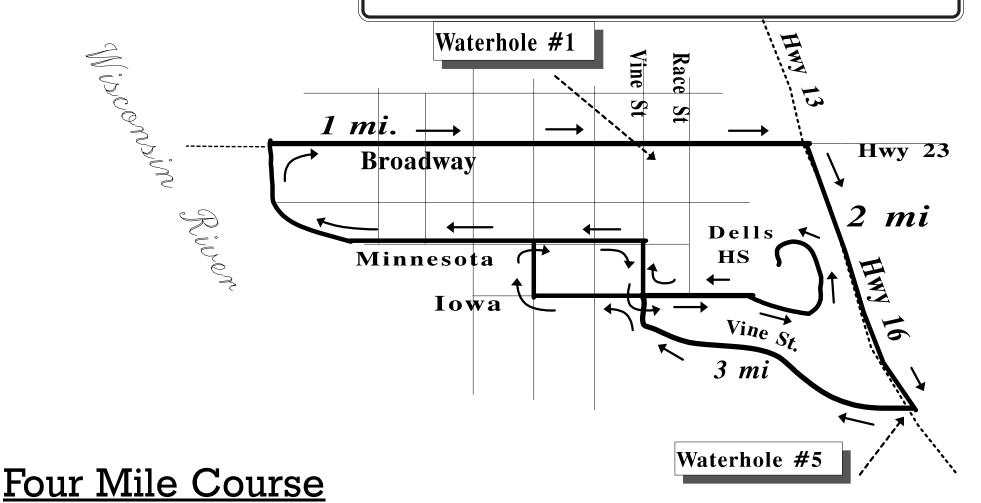

## **Course Directions Four Mile**

**Race Instructions:** (Note....run ENTIRE FOUR miles on RIGHT side of the Road)

Start just inside gate of HS parking lot, follow lowa St, Rt on Vine, Left on Minnesota, Right on Eddy to Broadway, Right on Broadway thru town, Right on Hwy 16 13/23/16 intersection, Right on Vine, Left on Iowa for two blocks, Right on Capital for one block, Right on Minnesota for two blocks, Right on Vine for one block, Left on Iowa and follow into HS parking lot and keep right to South entrance to track, go counter clockwise for 3/4 lap on track to finish in front of stands.

There are arrows painted on the road with the #4 for this race.